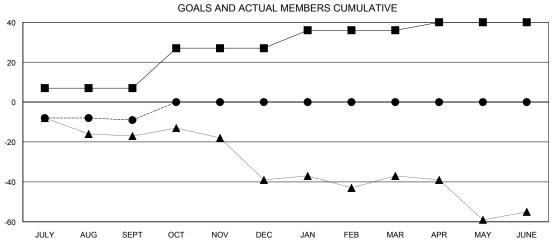

## **LOCATION NEW ZEALAND**

**GMT CA** 

| Clubs  RESULTS FOR 2017-2018 |               |           |               | Members               |                           |                         |                                              |
|------------------------------|---------------|-----------|---------------|-----------------------|---------------------------|-------------------------|----------------------------------------------|
|                              |               |           |               | RESULTS FOR 2017-2018 |                           |                         |                                              |
| QUARTER                      | NEW CLUB GOAL | NEW CLUBS | DROPPED CLUBS | QUARTER               | MEMBER GROWTH NET<br>GOAL | MEMBER GROWTH<br>ACTUAL | DROPPED MEMBERS ACTUAL (including transfers) |
| JULY/AUG/SEPT                | 0             | 0         | 1             | JULY/AUG/SEPT         | 7                         | 19                      | 28                                           |
| OCT/NOV/DEC                  | 0             | 0         | 0             | OCT/NOV/DEC           | 20                        | 0                       | 0                                            |
| JAN/FEB/MAR                  | 0             | 0         | 0             | JAN/FEB/MAR           | 9                         | 0                       | 0                                            |
| APR/MAY/JUNE                 | 0             | 0         | 0             | APR/MAY/JUNE          | 4                         | 0                       | 0                                            |

#### GOALS AND ACTUAL NEW CLUBS CUMULATIVE

| -■- MEMBER GROWTH NET GOAL        |
|-----------------------------------|
| - ● - MEMBER GROWTH ACTUAL        |
| - ▲ - LAST YEAR MEMBERSHIP ACTUAL |
|                                   |
|                                   |
|                                   |